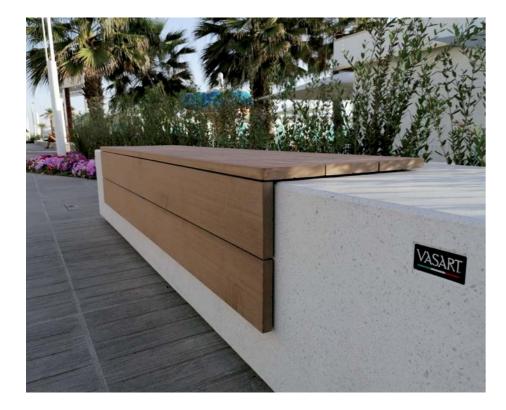

#### **LIGHTNESS** of the lines and quality of the materials

The Cover seats on the wall divide the area of the Lungomare promenade from the seaside.

They are made of completely smoothed and anti-graffiti treated VUD01 Carrara white high-performance concrete; they are equipped with flat seats or with backrests, made of high quality wpc slats, with a wood effect and AISI 304 stainless steel frame, LED lighting and a sound diffusion system located inside the bench.

# A SIMPLE and INNOVATIVE DESIGN gives style to the waterfront

The Cover seats can be adapted to existing walls or can be positioned independently with self-supporting modules.