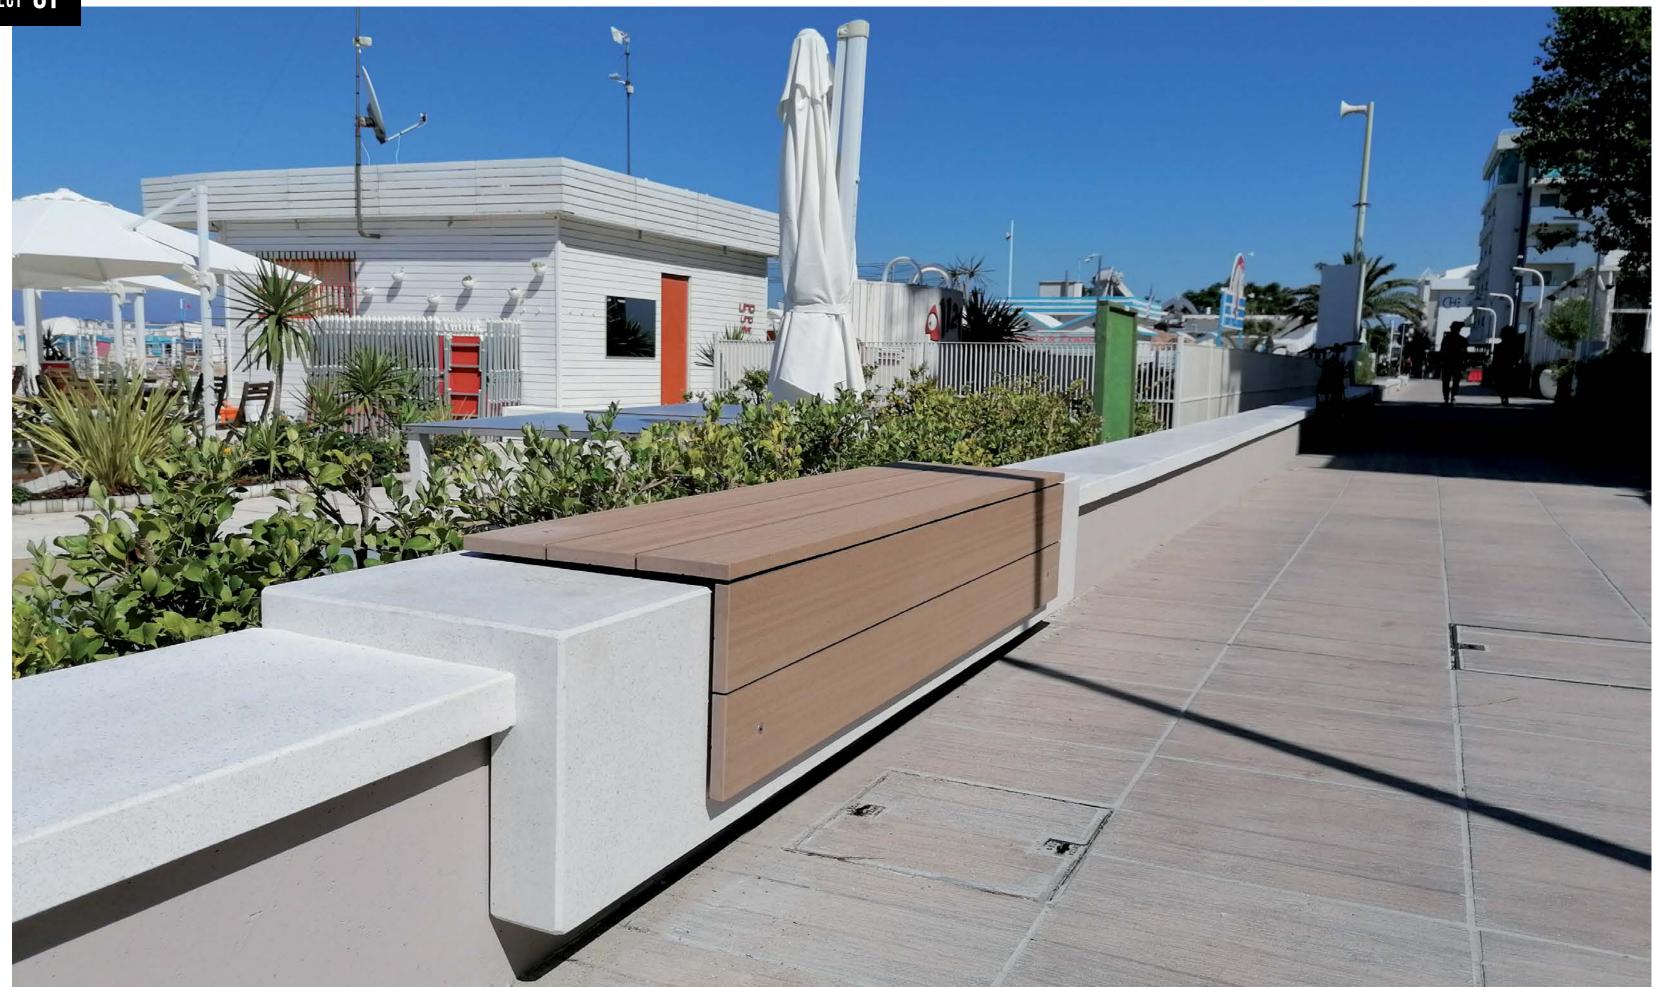

#### **LIGHTNESS** of the lines and quality of the materials

The Cover seats on the wall divide the area of the Lungomare promenade from the seaside.

They are made of completely smoothed and anti-graffiti treated VUD01 Carrara white high-performance concrete; they are equipped with flat seats or with backrests, made of high quality wpc slats, with a wood effect and AISI 304 stainless steel frame, LED lighting and a sound diffusion system located inside the bench.

# A SIMPLE and INNOVATIVE DESIGN gives style to the waterfront

The Cover seats can be adapted to existing walls or can be positioned independently with self-supporting modules.