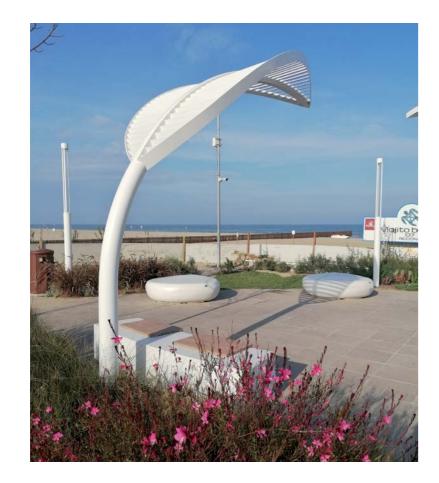

### **THE FOUNTAIN** is composed by:

- An imposing metal shelter that works as a shade and as a fountain (from here the cascade of water descends and the color lights are installed).
- The basin of the fountain, with the perimeter edges covered in honed Carrara white high-performance concrete.
- The seat with a length of 21 linear meters is made on site in VUD01 smoothed Carrara white high-performance concrete; complete with seats in wood-effect wpc slats, led lighting and sound system.

### **CREATING** a magical atmosphere

LEAF STRUCTURE

These elements are made of hot galvanized and painted steel. They provide shade during the day and light up in the evening, creating a magical atmosphere.