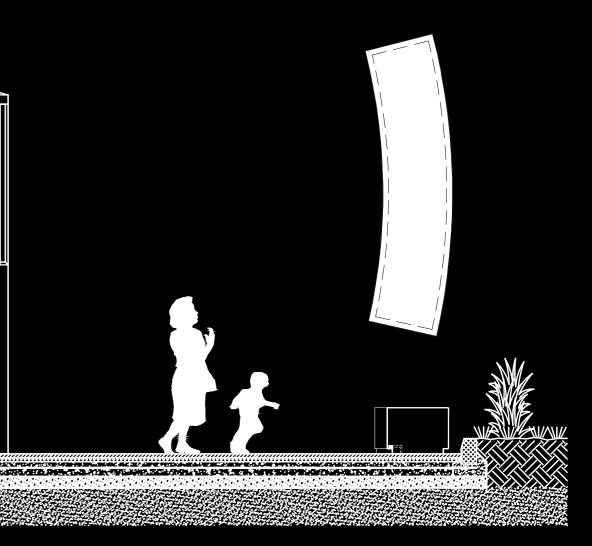

### **CREATING** a magical atmosphere

LEAF STRUCTURE

These elements are made of hot galvanized and painted steel. They provide shade during the day and light up in the evening, creating a magical atmosphere.