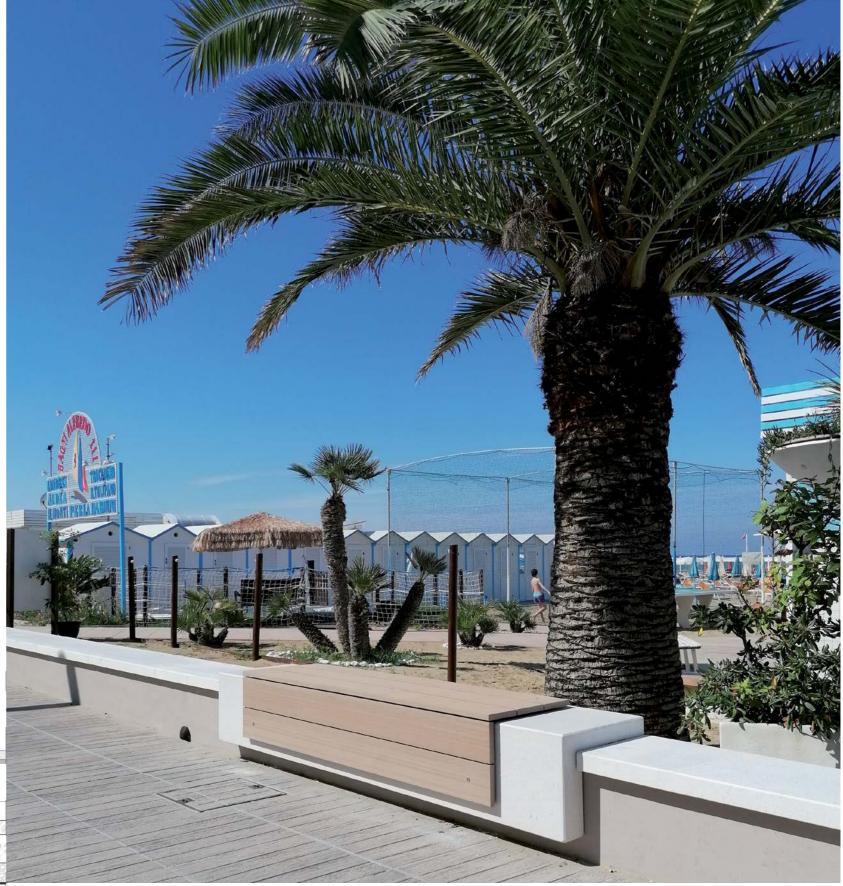

#### **LIGHTNESS** of the lines and quality of the materials

The Cover seats on the wall divide the area of the Lungomare promenade from the seaside.

They are made of completely smoothed and anti-graffiti treated VUD01 Carrara white high-performance concrete; they are equipped with flat seats or with backrests, made of high quality wpc slats, with a wood effect and AISI 304 stainless steel frame, LED lighting and a sound diffusion system located inside the bench.

# A SIMPLE and INNOVATIVE DESIGN gives style to the waterfront

The Cover seats can be adapted to existing walls or can be positioned independently with self-supporting modules.