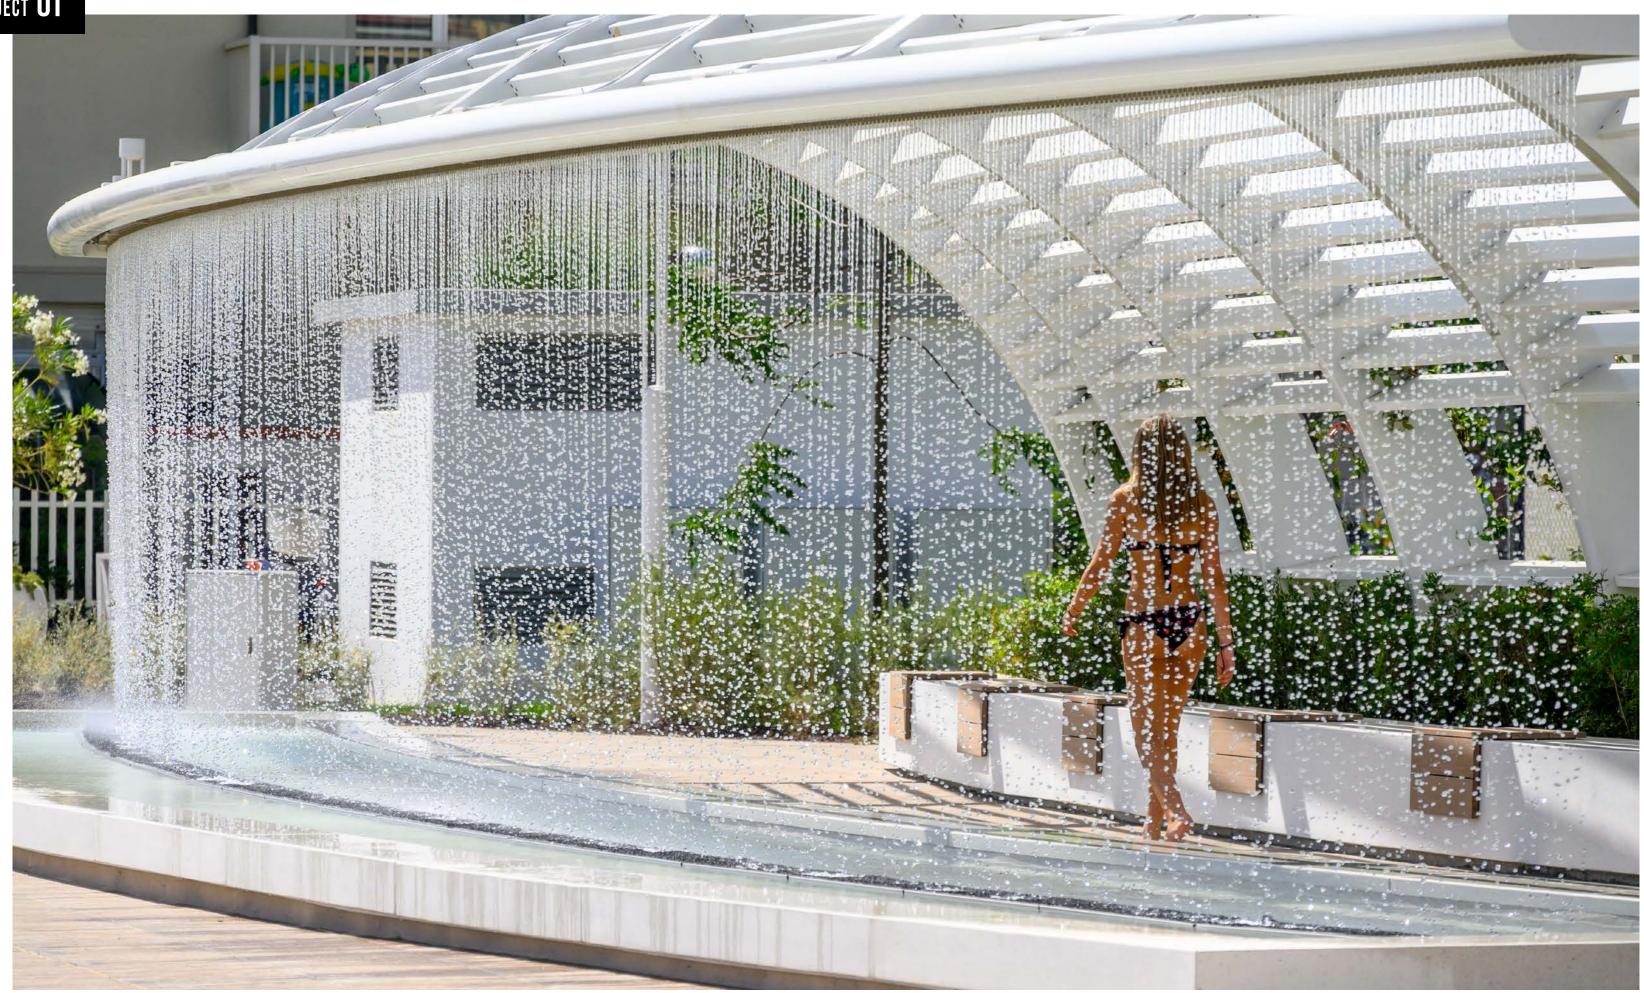

A pleasant linearity is perceived between materials and natural colors, between soft and irregular shapes. The fountain that lights up its colors on the waterfall has become a real night-time attraction.

### **THE FOUNTAIN** is composed by:

- An imposing metal shelter that works as a shade and as a fountain (from here the cascade of water descends and the color lights are installed).
- The basin of the fountain, with the perimeter edges covered in honed Carrara white high-performance concrete.
- The seat with a length of 21 linear meters is made on site in VUD01 smoothed Carrara white high-performance concrete; complete with seats in wood-effect wpc slats, led lighting and sound system.