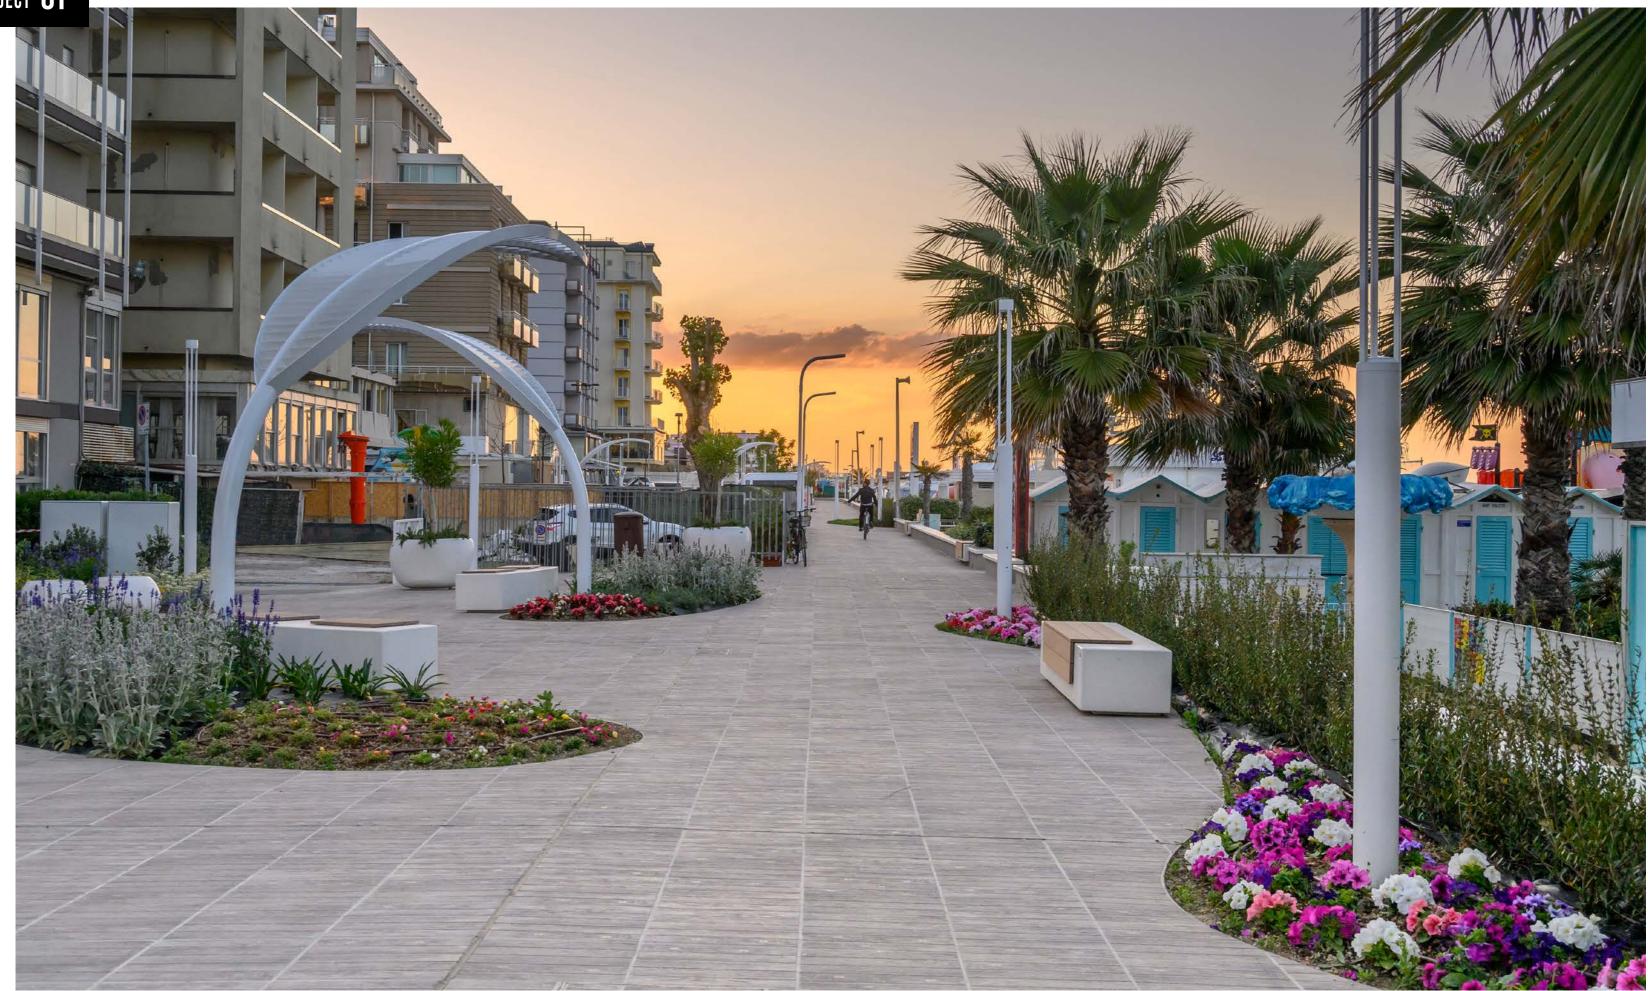

#### THE PROJECT

The restyling of Lungomare Goethe in Riccione is a very successful redevelopment of the northern area between Piazzale Azzarita and the bridge over the Rio Marano. The new Lungomare is exclusively pedestrian and has small squares, fountains and verdant flowerbeds, very close to the sea. Today it is possible to walk for about 1,300 meters among the fresh scent of greenery, the elegant white design of furnishings and structures, and the colors of the many flowers that brighten up the beautiful flowerbeds.

#### Sophisticated Design

The elegant furnishings with a refined but at the same time functional design (the music wafts from the benches and the leaves are shading by day and lit by LEDs at nigh-time), are the characteristic elements of a successful work that gives further style to the city, in an innovative way.

A pleasant linearity is perceived between materials and natural colors, between soft and irregular shapes. The fountain that lights up its colors on the waterfall has become a real night-time attraction.