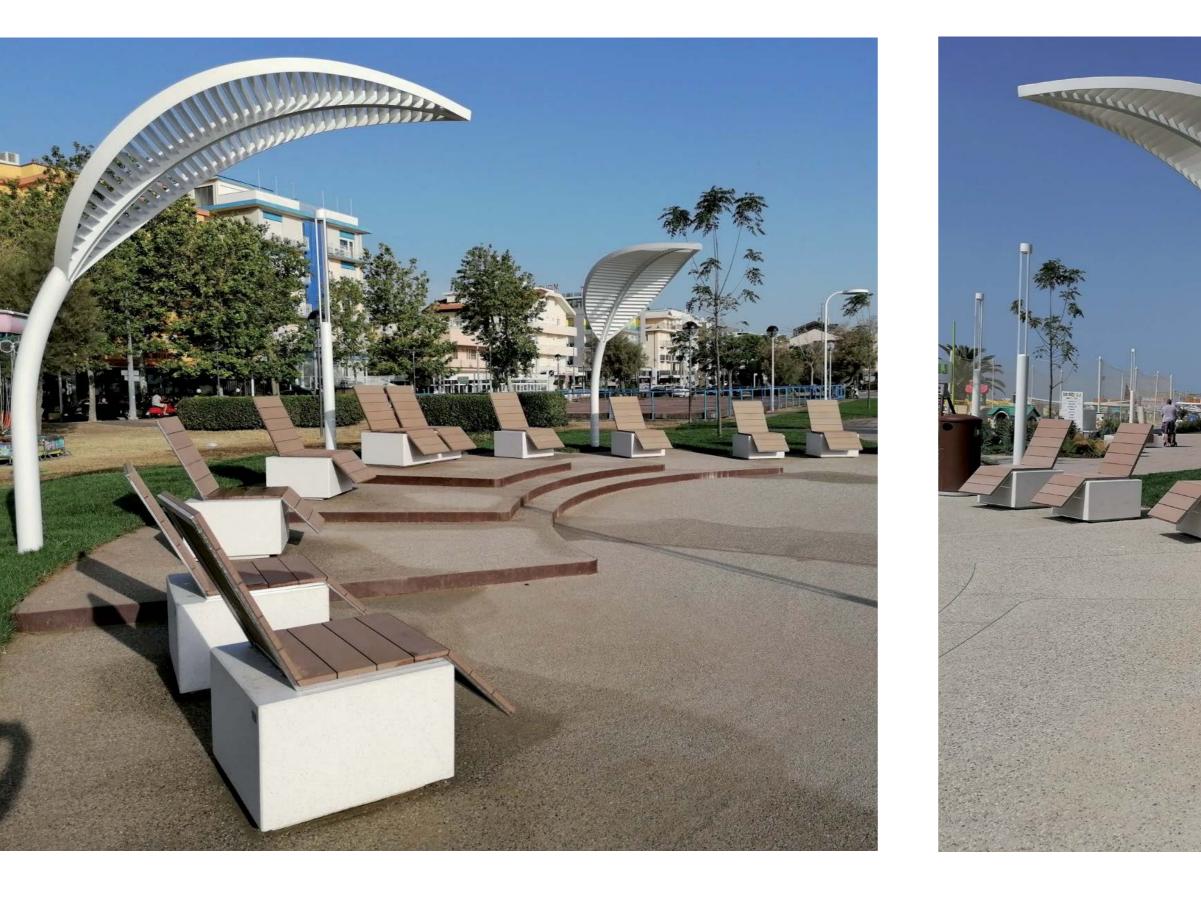

### **CREATING** a magical atmosphere

LEAF STRUCTURE

These elements are made of hot galvanized and painted steel. They provide shade during the day and light up in the evening, creating a magical atmosphere.

## WALKING and... relaxing

Relax single seats, composed of a base made of VUD01 highperformance concrete in completely smoothed and anti-graffiti treated white Carrara color, and of an inclined seat (Relax in fact) made of high quality wpc slats with a wood effect and frame in electropolished AISI 304 stainless steel.