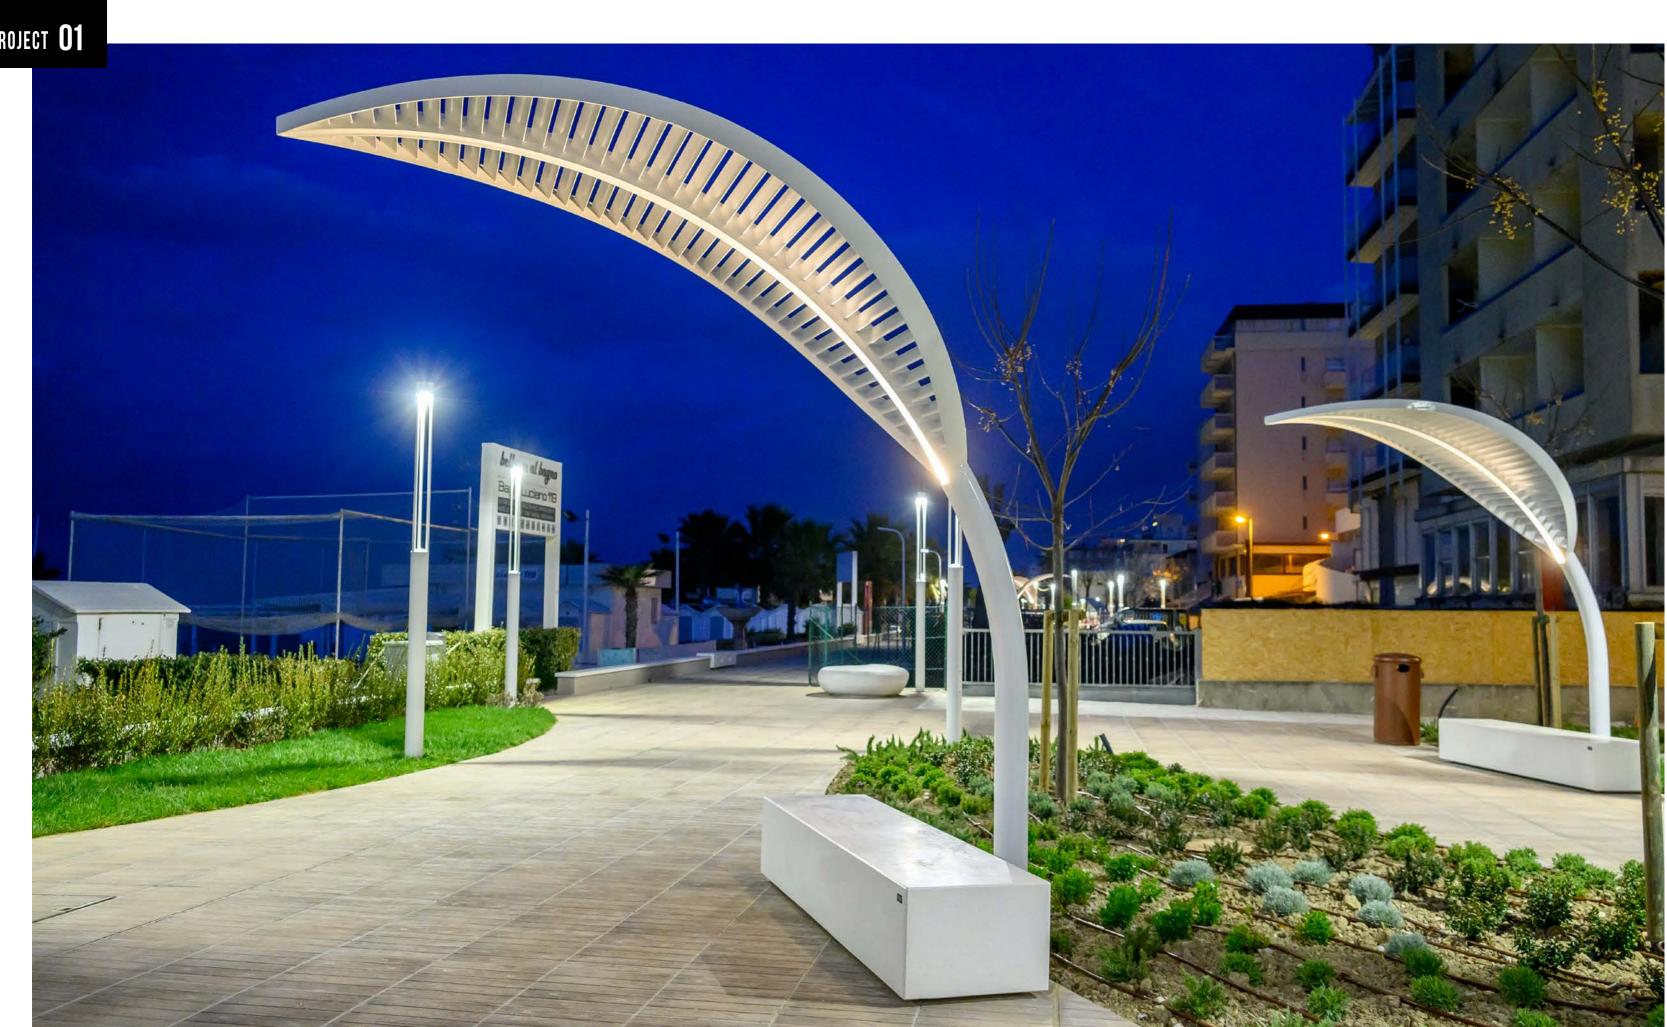

### **CREATING** a magical atmosphere

LEAF STRUCTURE

These elements are made of hot galvanized and painted steel. They provide shade during the day and light up in the evening, creating a magical atmosphere.