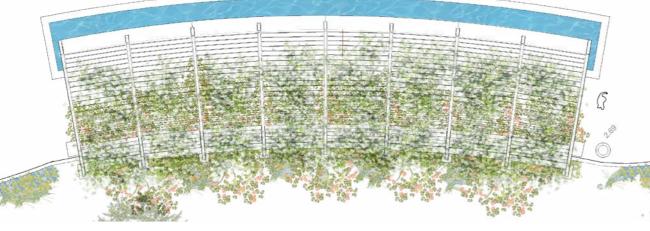

### **CREATING** a magical atmosphere

LEAF STRUCTURE

These elements are made of hot galvanized and painted steel. They provide shade during the day and light up in the evening, creating a magical atmosphere.