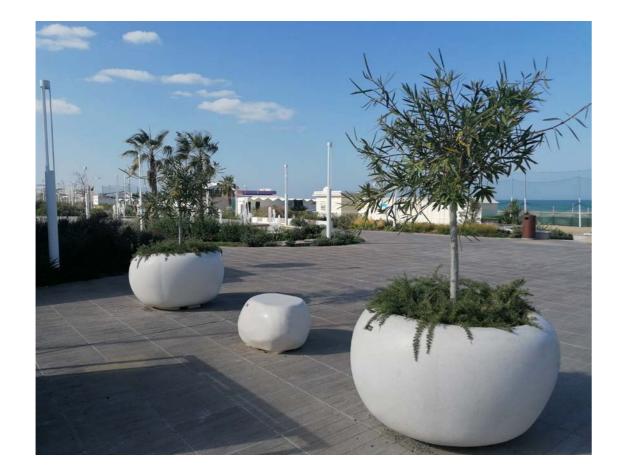

# MONOLITHIC,

an organic shape that seems designed by nature ... the NUVOLA range

Organic shape Nuvola small planters, made of completely smoothed and anti-graffiti treated VUD01 Carrara white high-performance concrete.