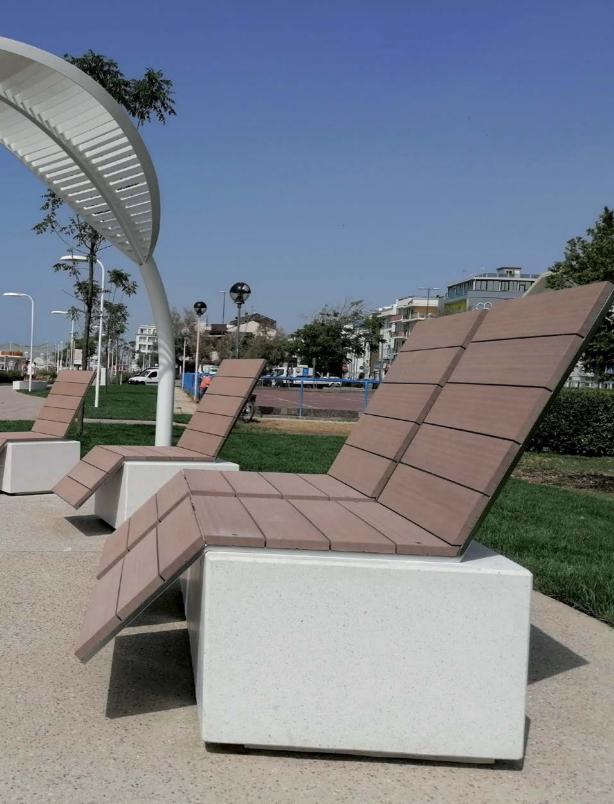

## WALKING and... relaxing

Relax single seats, composed of a base made of VUD01 highperformance concrete in completely smoothed and anti-graffiti treated white Carrara color, and of an inclined seat (Relax in fact) made of high quality wpc slats with a wood effect and frame in electropolished AISI 304 stainless steel.