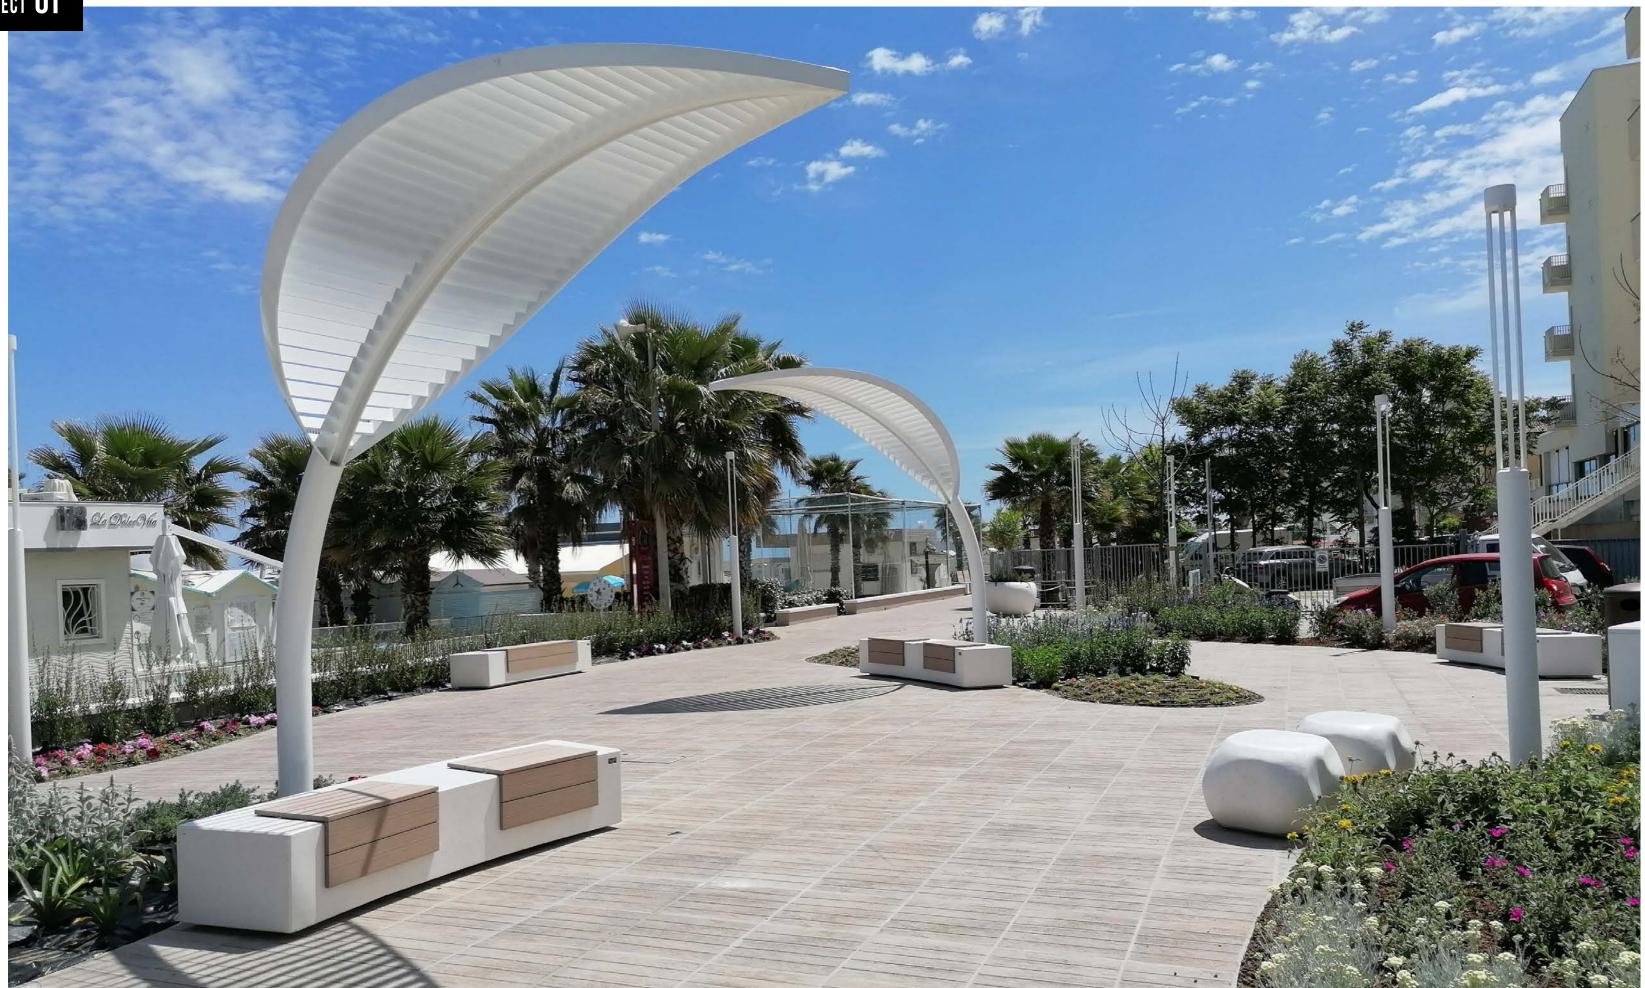

#### THE PROJECT

The restyling of Lungomare Goethe in Riccione is a very successful redevelopment of the northern area between Piazzale Azzarita and the bridge over the Rio Marano. The new Lungomare is exclusively pedestrian and has small squares, fountains and verdant flowerbeds, very close to the sea. Today it is possible to walk for about 1,300 meters among the fresh scent of greenery, the elegant white design of furnishings and structures, and the colors of the many flowers that brighten up the beautiful flowerbeds.

### **CREATING** a magical atmosphere

LEAF STRUCTURE

These elements are made of hot galvanized and painted steel. They provide shade during the day and light up in the evening, creating a magical atmosphere.