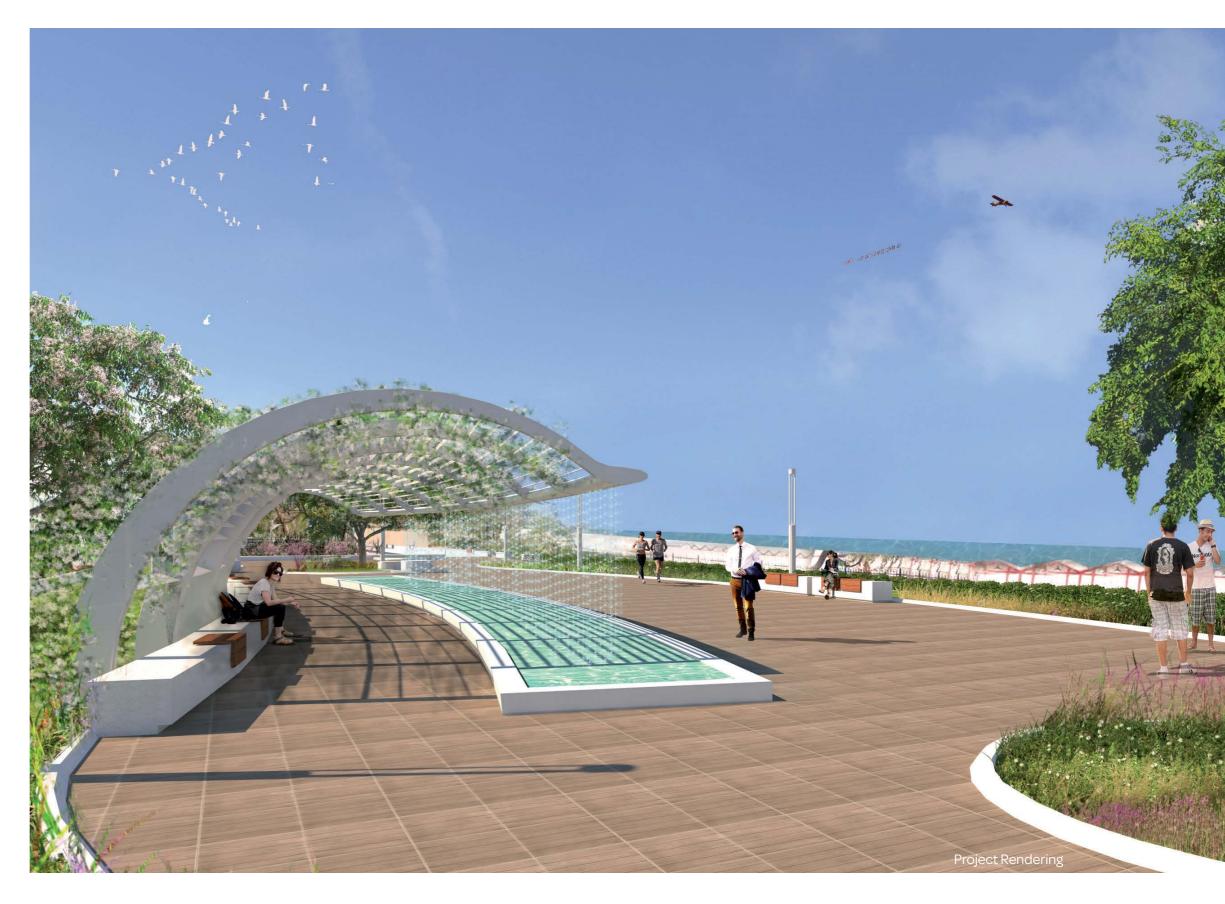

A pleasant linearity is perceived between materials and natural colors, between soft and irregular shapes. The fountain that lights up its colors on the waterfall has become a real night-time attraction.

### **THE FOUNTAIN** is composed by:

- An imposing metal shelter that works as a shade and as a fountain (from here the cascade of water descends and the color lights are installed).
- The basin of the fountain, with the perimeter edges covered in honed Carrara white high-performance concrete.
- The seat with a length of 21 linear meters is made on site in VUD01 smoothed Carrara white high-performance concrete; complete with seats in wood-effect wpc slats, led lighting and sound system.

### **CREATING** a magical atmosphere

LEAF STRUCTURE

These elements are made of hot galvanized and painted steel. They provide shade during the day and light up in the evening, creating a magical atmosphere.