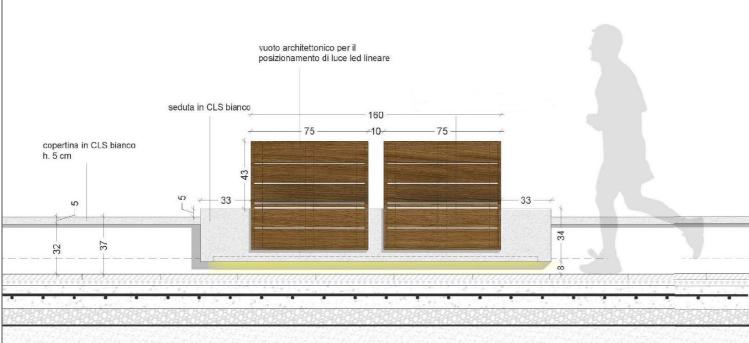

### **THE FOUNTAIN** is composed by:

- An imposing metal shelter that works as a shade and as a fountain (from here the cascade of water descends and the color lights are installed).
- The basin of the fountain, with the perimeter edges covered in honed Carrara white high-performance concrete.
- The seat with a length of 21 linear meters is made on site in VUD01 smoothed Carrara white high-performance concrete; complete with seats in wood-effect wpc slats, led lighting and sound system.