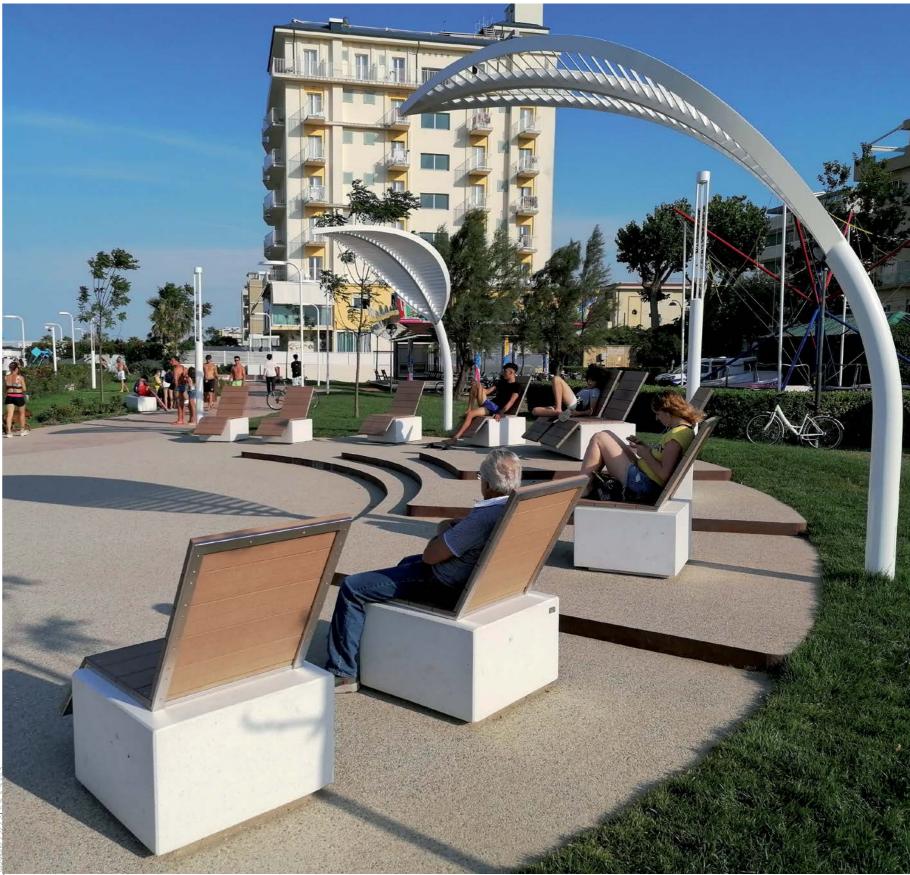

## WALKING and... relaxing

Relax single seats, composed of a base made of VUD01 highperformance concrete in completely smoothed and anti-graffiti treated white Carrara color, and of an inclined seat (Relax in fact) made of high quality wpc slats with a wood effect and frame in electropolished AISI 304 stainless steel.