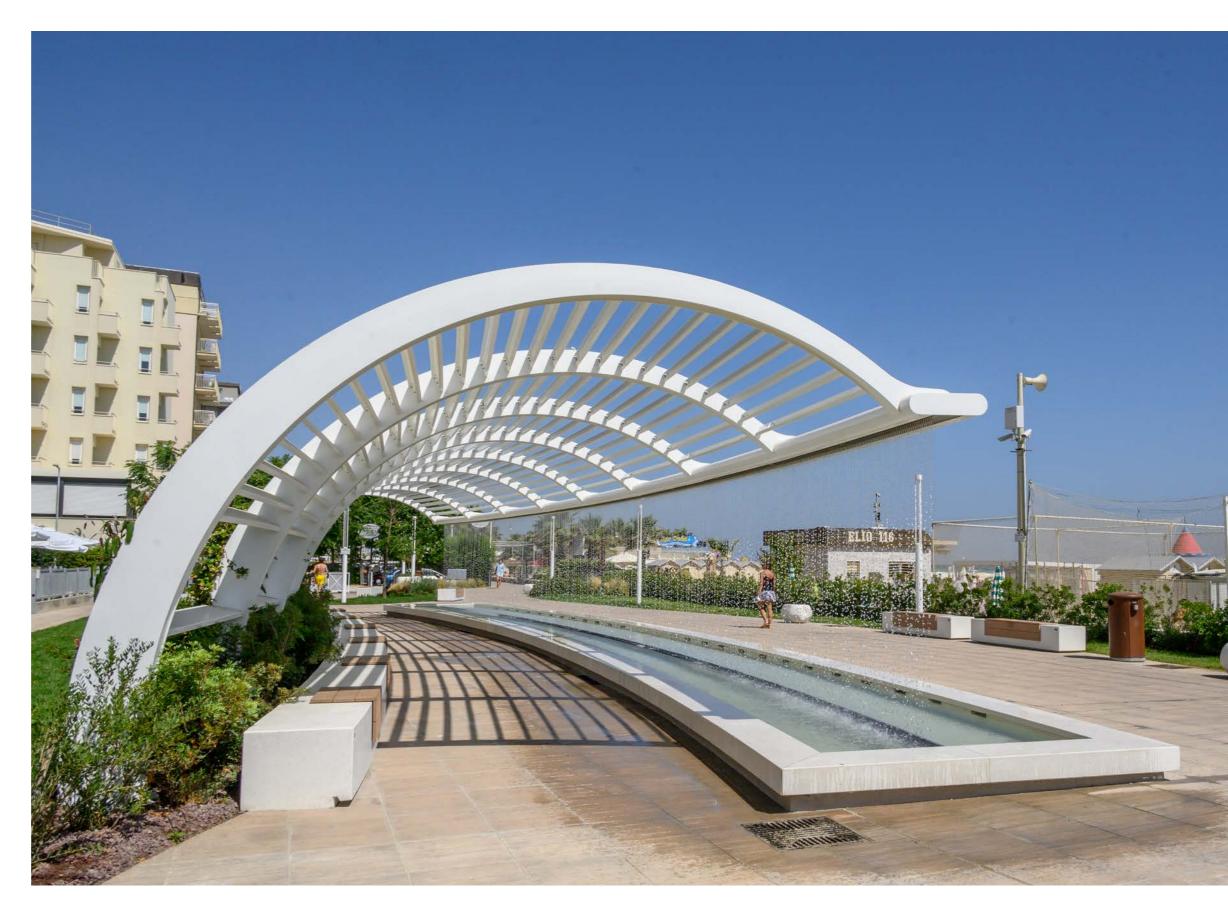

### **THE FOUNTAIN** is composed by:

- An imposing metal shelter that works as a shade and as a fountain (from here the cascade of water descends and the color lights are installed).
- The basin of the fountain, with the perimeter edges covered in honed Carrara white high-performance concrete.
- The seat with a length of 21 linear meters is made on site in VUD01 smoothed Carrara white high-performance concrete; complete with seats in wood-effect wpc slats, led lighting and sound system.

### **CREATING** a magical atmosphere

LEAF STRUCTURE

These elements are made of hot galvanized and painted steel. They provide shade during the day and light up in the evening, creating a magical atmosphere.