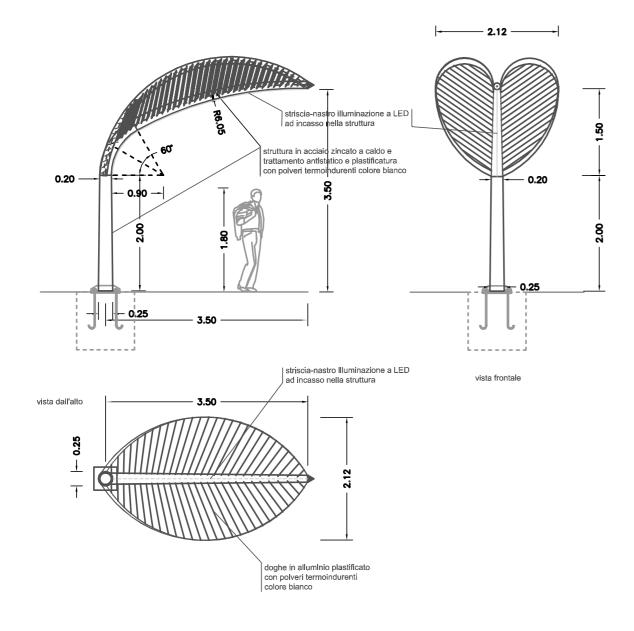

### **CREATING** a magical atmosphere

LEAF STRUCTURE

These elements are made of hot galvanized and painted steel. They provide shade during the day and light up in the evening, creating a magical atmosphere.