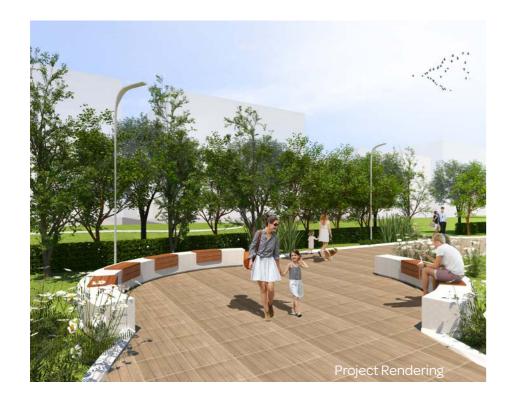

#### THE PROJECT

The restyling of Lungomare Goethe in Riccione is a very successful redevelopment of the northern area between Piazzale Azzarita and the bridge over the Rio Marano. The new Lungomare is exclusively pedestrian and has small squares, fountains and verdant flowerbeds, very close to the sea. Today it is possible to walk for about 1,300 meters among the fresh scent of greenery, the elegant white design of furnishings and structures, and the colors of the many flowers that brighten up the beautiful flowerbeds.

# LED ILLUMINATION

and sound diffusion system... more than a simple seat

CURVED and STRAIGHT METROPOLITAN SEAT

The Metropolitan seats can be both linear and curved, with three different bend radius. They are made of completely smoothed and anti-graffiti treated VUD01 Carrara white highperformance concrete; they are always equipped with flat seats made of high quality wpc slats and AISI 304 stainless steel frame, LED lighting and a sound diffusion system located inside the bench.

#### CURVED and STRAIGHT METROPOLITAN