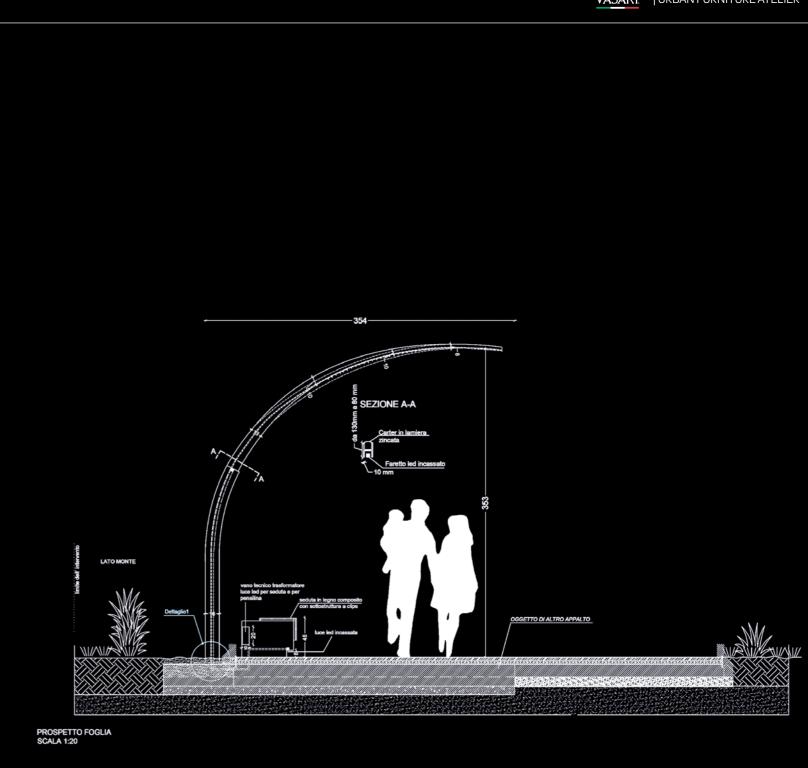

### **CREATING** a magical atmosphere

LEAF STRUCTURE

These elements are made of hot galvanized and painted steel. They provide shade during the day and light up in the evening, creating a magical atmosphere.