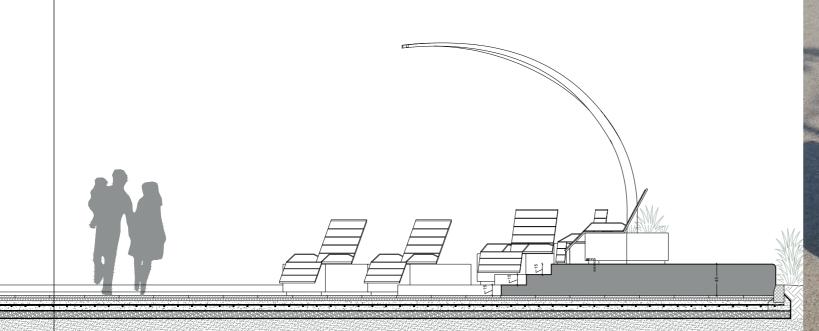

## WALKING and... relaxing

Relax single seats, composed of a base made of VUD01 highperformance concrete in completely smoothed and anti-graffiti treated white Carrara color, and of an inclined seat (Relax in fact) made of high quality wpc slats with a wood effect and frame in electropolished AISI 304 stainless steel.