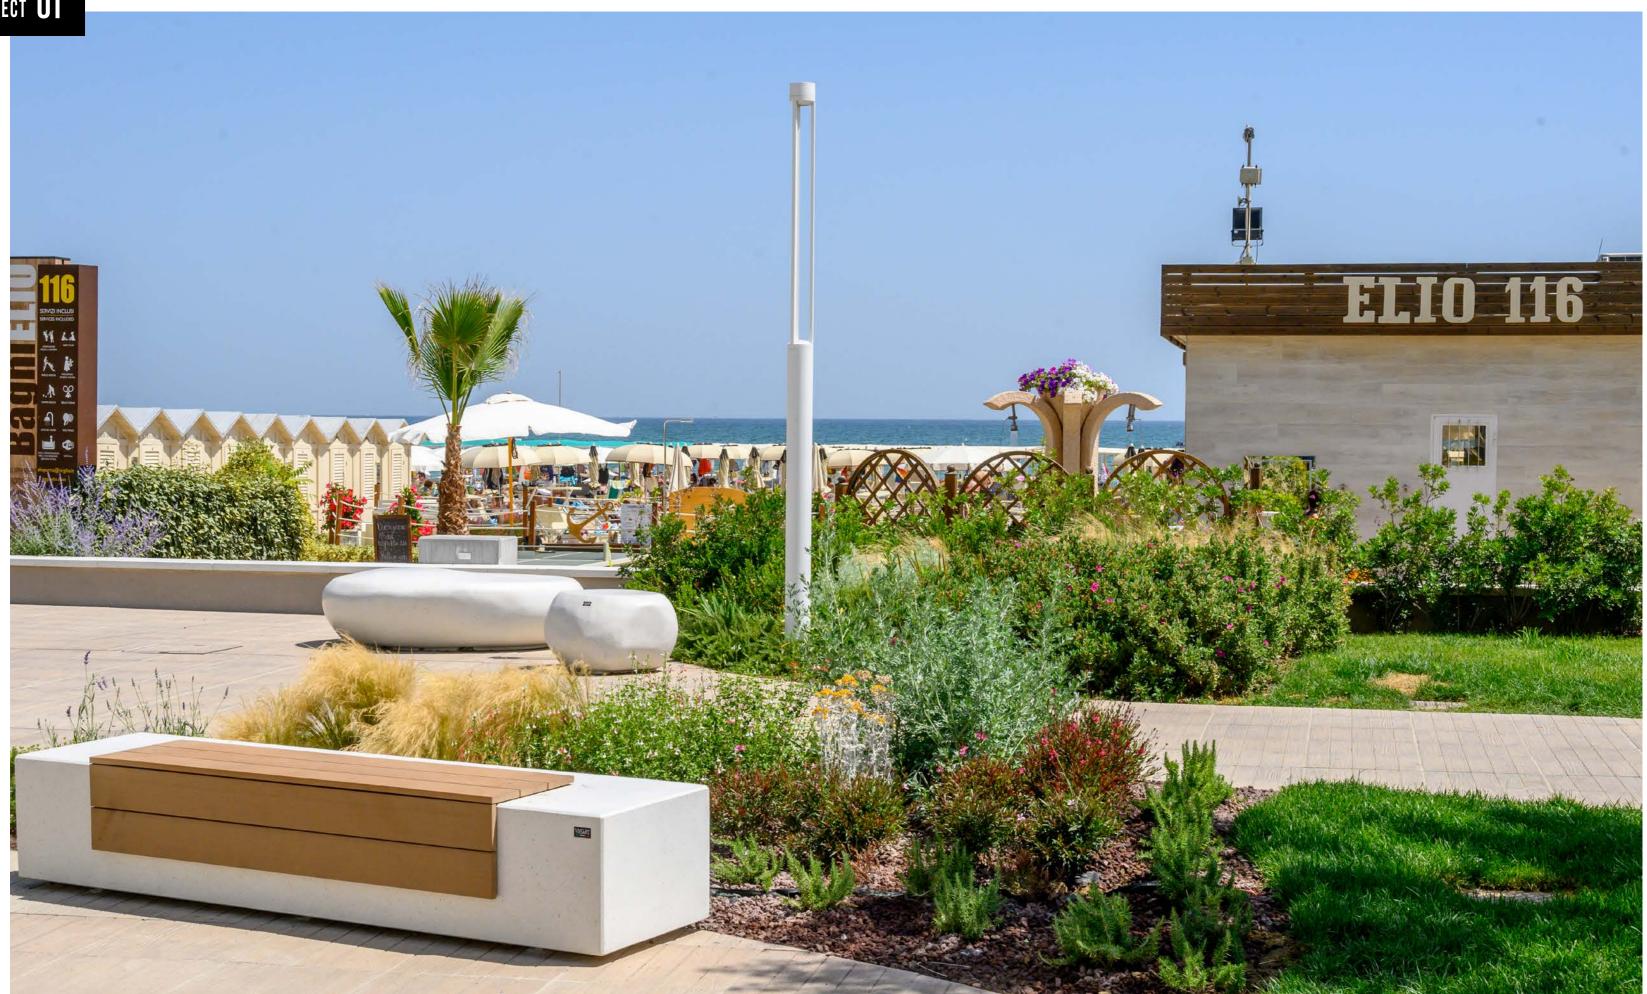

#### **LIGHTNESS** of the lines and quality of the materials

The Cover seats on the wall divide the area of the Lungomare promenade from the seaside.

They are made of completely smoothed and anti-graffiti treated VUD01 Carrara white high-performance concrete; they are equipped with flat seats or with backrests, made of high quality wpc slats, with a wood effect and AISI 304 stainless steel frame, LED lighting and a sound diffusion system located inside the bench.

# A SIMPLE and INNOVATIVE DESIGN gives style to the waterfront

The Cover seats can be adapted to existing walls or can be positioned independently with self-supporting modules.