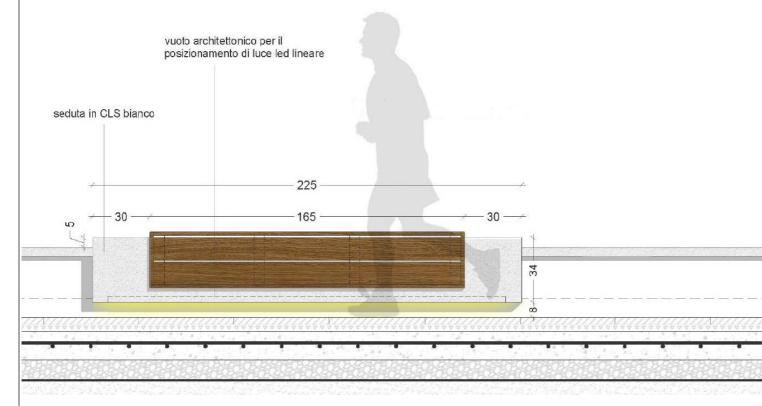

#### **LIGHTNESS** of the lines and quality of the materials

The Cover seats on the wall divide the area of the Lungomare promenade from the seaside.

They are made of completely smoothed and anti-graffiti treated VUD01 Carrara white high-performance concrete; they are equipped with flat seats or with backrests, made of high quality wpc slats, with a wood effect and AISI 304 stainless steel frame, LED lighting and a sound diffusion system located inside the bench.

# A SIMPLE and INNOVATIVE DESIGN gives style to the waterfront

The Cover seats can be adapted to existing walls or can be positioned independently with self-supporting modules.