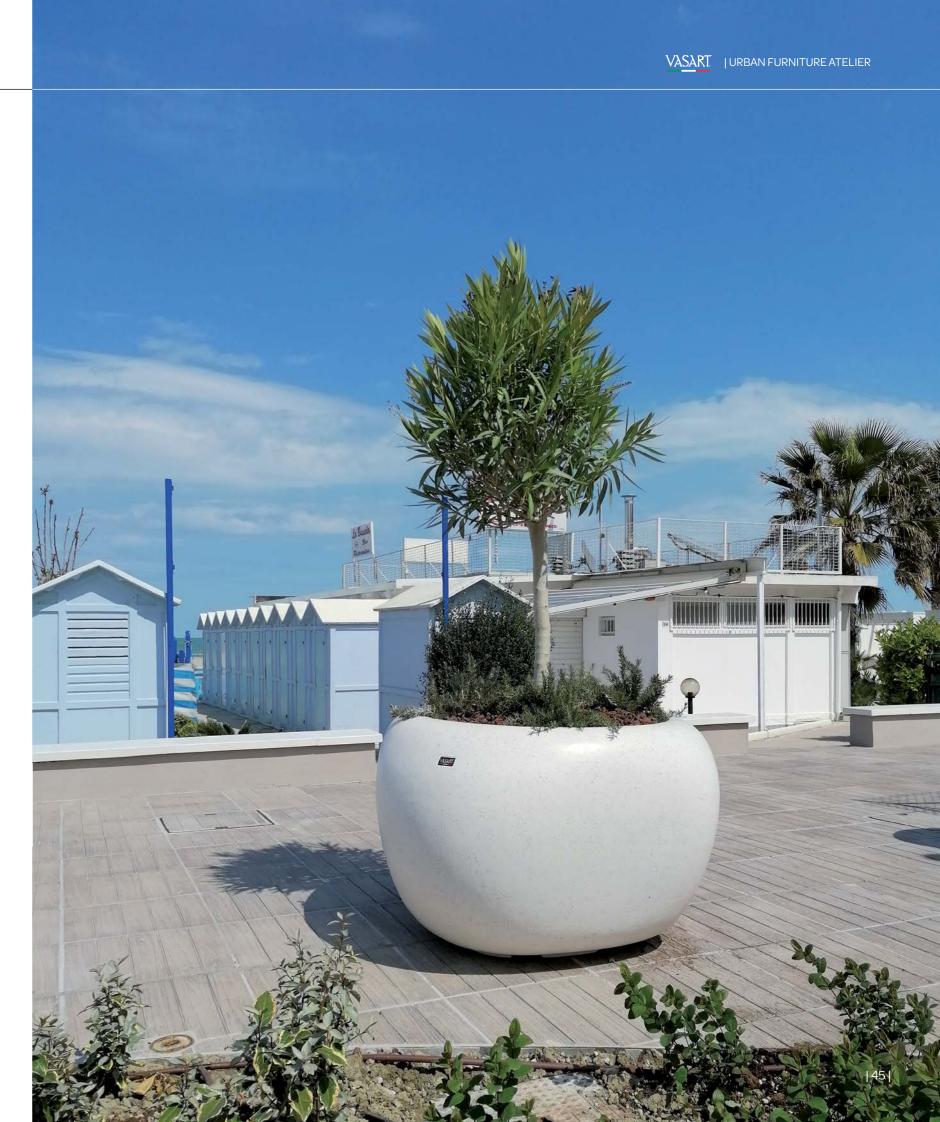

# MONOLITHIC,

an organic shape that seems designed by nature ... the NUVOLA range

Organic shape Nuvola small planters, made of completely smoothed and anti-graffiti treated VUD01 Carrara white high-performance concrete.