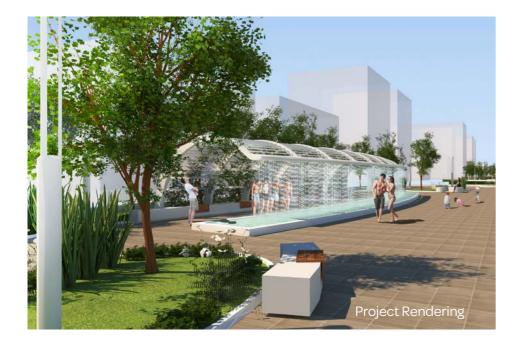

#### THE PROJECT

The restyling of Lungomare Goethe in Riccione is a very successful redevelopment of the northern area between Piazzale Azzarita and the bridge over the Rio Marano. The new Lungomare is exclusively pedestrian and has small squares, fountains and verdant flowerbeds, very close to the sea. Today it is possible to walk for about 1,300 meters among the fresh scent of greenery, the elegant white design of furnishings and structures, and the colors of the many flowers that brighten up the beautiful flowerbeds.

A pleasant linearity is perceived between materials and natural colors, between soft and irregular shapes. The fountain that lights up its colors on the waterfall has become a real night-time attraction.

### **THE FOUNTAIN** is composed by:

- An imposing metal shelter that works as a shade and as a fountain (from here the cascade of water descends and the color lights are installed).
- The basin of the fountain, with the perimeter edges covered in honed Carrara white high-performance concrete.
- The seat with a length of 21 linear meters is made on site in VUD01 smoothed Carrara white high-performance concrete; complete with seats in wood-effect wpc slats, led lighting and sound system.