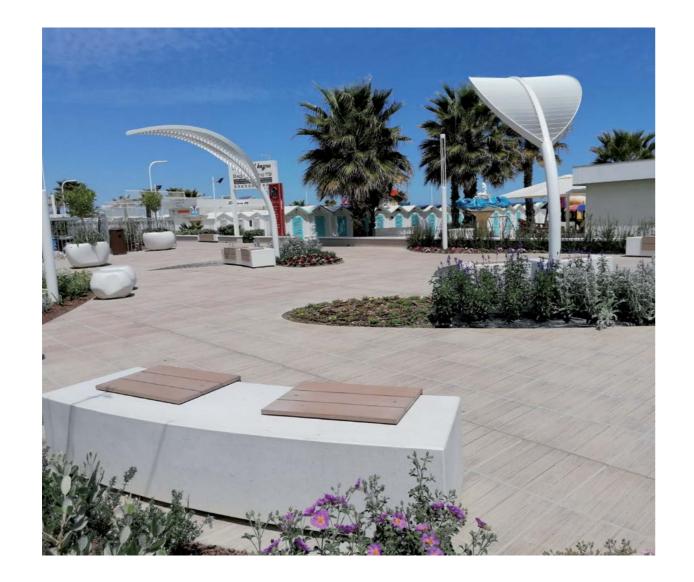

#### THE PROJECT

The restyling of Lungomare Goethe in Riccione is a very successful redevelopment of the northern area between Piazzale Azzarita and the bridge over the Rio Marano. The new Lungomare is exclusively pedestrian and has small squares, fountains and verdant flowerbeds, very close to the sea. Today it is possible to walk for about 1,300 meters among the fresh scent of greenery, the elegant white design of furnishings and structures, and the colors of the many flowers that brighten up the beautiful flowerbeds.

#### Sophisticated Design

The elegant furnishings with a refined but at the same time functional design (the music wafts from the benches and the leaves are shading by day and lit by LEDs at nigh-time), are the characteristic elements of a successful work that gives further style to the city, in an innovative way.

A pleasant linearity is perceived between materials and natural colors, between soft and irregular shapes. The fountain that lights up its colors on the waterfall has become a real night-time attraction.

# LED ILLUMINATION

and sound diffusion system... more than a simple seat

CURVED and STRAIGHT METROPOLITAN SEAT

The Metropolitan seats can be both linear and curved, with three different bend radius. They are made of completely smoothed and anti-graffiti treated VUD01 Carrara white highperformance concrete; they are always equipped with flat seats made of high quality wpc slats and AISI 304 stainless steel frame, LED lighting and a sound diffusion system located inside the bench.

#### CURVED and STRAIGHT METROPOLITAN