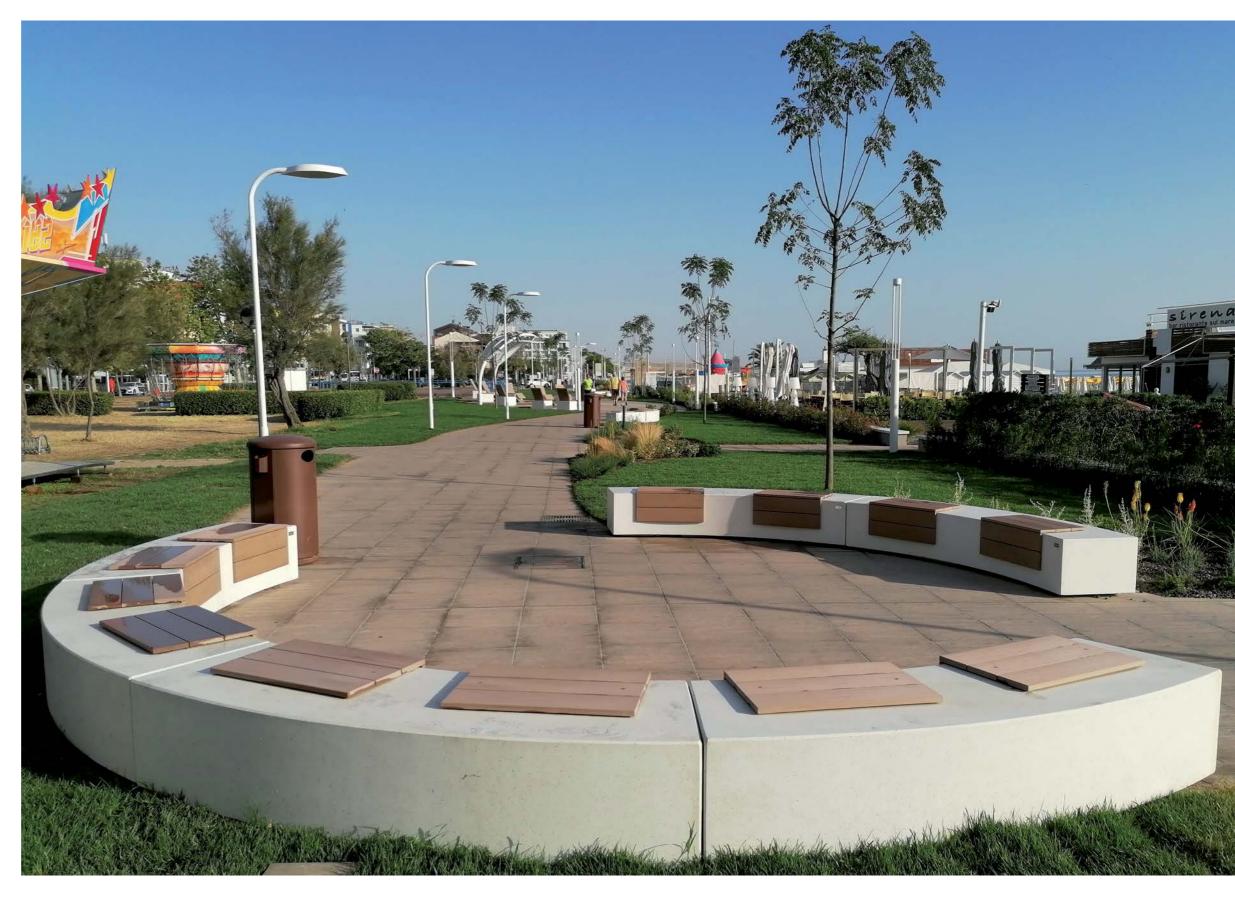

# LED ILLUMINATION

and sound diffusion system... more than a simple seat

CURVED and STRAIGHT METROPOLITAN SEAT

The Metropolitan seats can be both linear and curved, with three different bend radius. They are made of completely smoothed and anti-graffiti treated VUD01 Carrara white highperformance concrete; they are always equipped with flat seats made of high quality wpc slats and AISI 304 stainless steel frame, LED lighting and a sound diffusion system located inside the bench.

#### CURVED and STRAIGHT METROPOLITAN