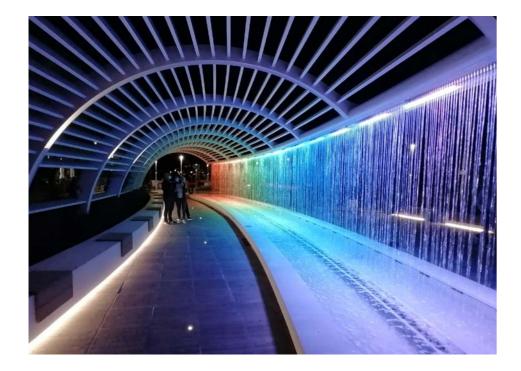

A pleasant linearity is perceived between materials and natural colors, between soft and irregular shapes. The fountain that lights up its colors on the waterfall has become a real night-time attraction.

### **THE FOUNTAIN** is composed by:

- An imposing metal shelter that works as a shade and as a fountain (from here the cascade of water descends and the color lights are installed).
- The basin of the fountain, with the perimeter edges covered in honed Carrara white high-performance concrete.
- The seat with a length of 21 linear meters is made on site in VUD01 smoothed Carrara white high-performance concrete; complete with seats in wood-effect wpc slats, led lighting and sound system.