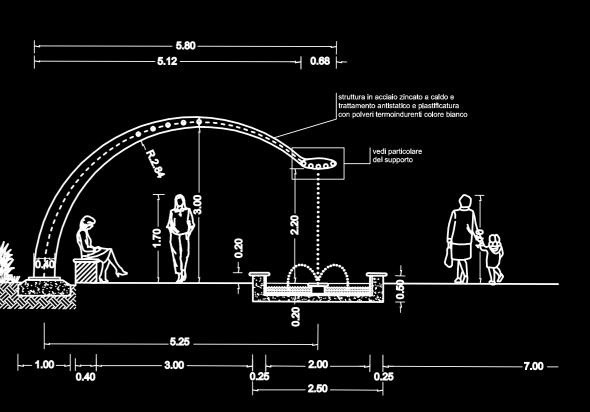

### **THE FOUNTAIN** is composed by:

- An imposing metal shelter that works as a shade and as a fountain (from here the cascade of water descends and the color lights are installed).
- The basin of the fountain, with the perimeter edges covered in honed Carrara white high-performance concrete.
- The seat with a length of 21 linear meters is made on site in VUD01 smoothed Carrara white high-performance concrete; complete with seats in wood-effect wpc slats, led lighting and sound system.

### **CREATING** a magical atmosphere

LEAF STRUCTURE

These elements are made of hot galvanized and painted steel. They provide shade during the day and light up in the evening, creating a magical atmosphere.