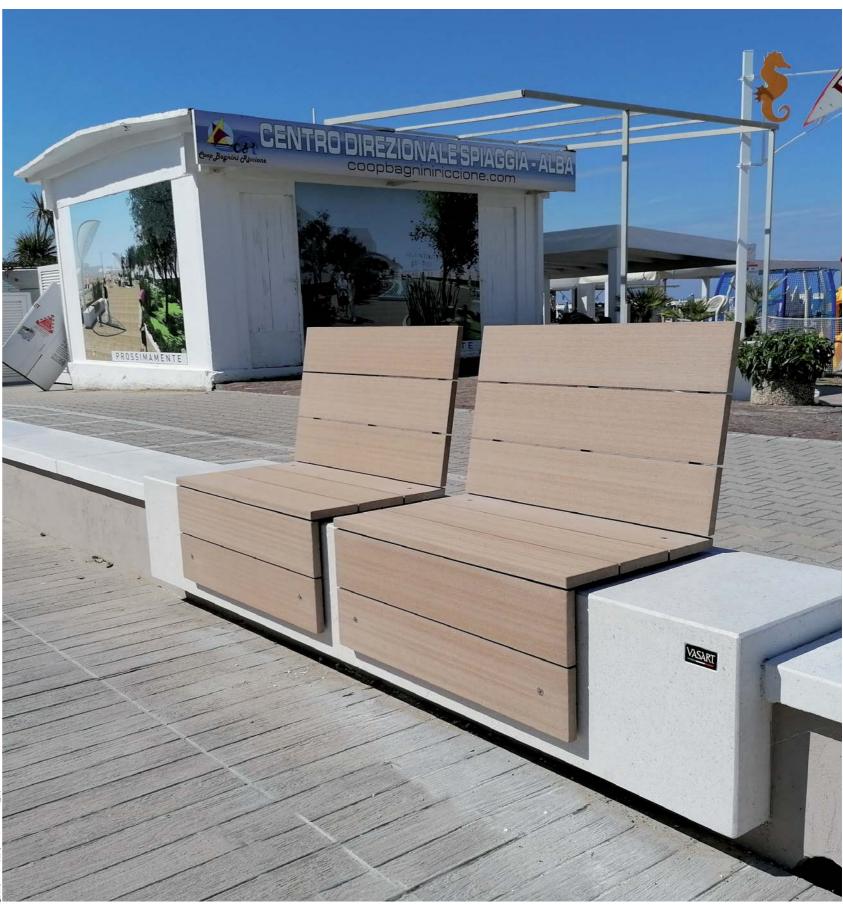

#### **LIGHTNESS** of the lines and quality of the materials

The Cover seats on the wall divide the area of the Lungomare promenade from the seaside.

They are made of completely smoothed and anti-graffiti treated VUD01 Carrara white high-performance concrete; they are equipped with flat seats or with backrests, made of high quality wpc slats, with a wood effect and AISI 304 stainless steel frame, LED lighting and a sound diffusion system located inside the bench.

# A SIMPLE and INNOVATIVE DESIGN gives style to the waterfront

The Cover seats can be adapted to existing walls or can be positioned independently with self-supporting modules.