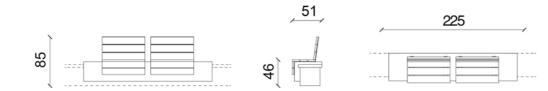

#### **LIGHTNESS** of the lines and quality of the materials

The Cover seats on the wall divide the area of the Lungomare promenade from the seaside.

They are made of completely smoothed and anti-graffiti treated VUD01 Carrara white high-performance concrete; they are equipped with flat seats or with backrests, made of high quality wpc slats, with a wood effect and AISI 304 stainless steel frame, LED lighting and a sound diffusion system located inside the bench.

# A SIMPLE and INNOVATIVE DESIGN gives style to the waterfront

The Cover seats can be adapted to existing walls or can be positioned independently with self-supporting modules.