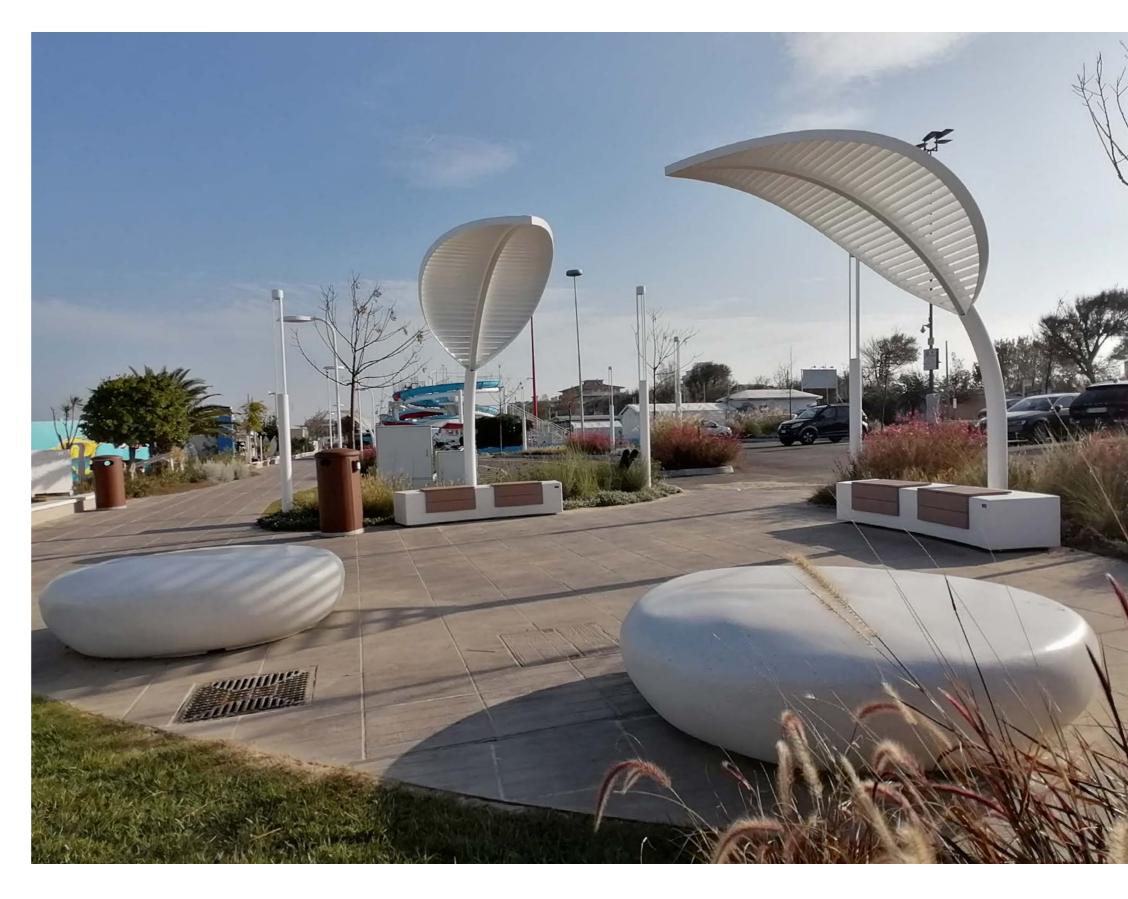

### **THE FOUNTAIN** is composed by:

- An imposing metal shelter that works as a shade and as a fountain (from here the cascade of water descends and the color lights are installed).
- The basin of the fountain, with the perimeter edges covered in honed Carrara white high-performance concrete.
- The seat with a length of 21 linear meters is made on site in VUD01 smoothed Carrara white high-performance concrete; complete with seats in wood-effect wpc slats, led lighting and sound system.

### **CREATING** a magical atmosphere

LEAF STRUCTURE

These elements are made of hot galvanized and painted steel. They provide shade during the day and light up in the evening, creating a magical atmosphere.